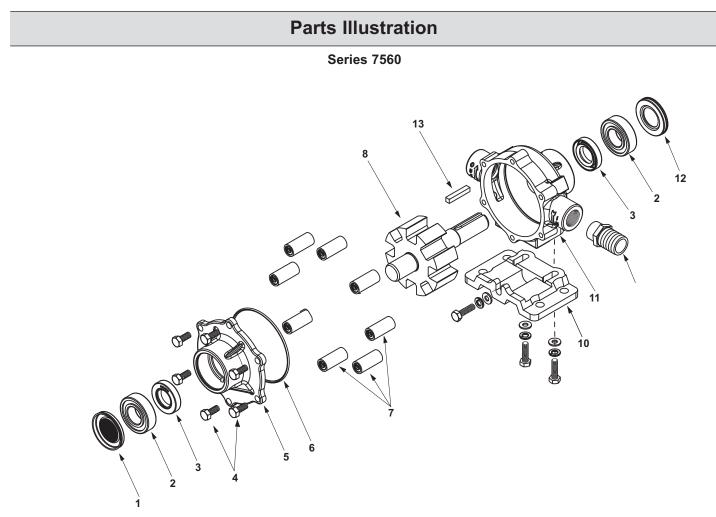

## IMPORTANT:

When ordering parts, give PART NUMBER and PART DESCRIPTION. Reference Numbers are used ONLY to point out parts in the drawing and are NOT to be used as ordering numbers.

| Ref.<br>No. | Qty.<br>Req'd. | Part<br>Number | Description                     |
|-------------|----------------|----------------|---------------------------------|
| 1           | 1              | 2300-0020      | Bearing Cover                   |
| 2           | 2              | 2008-0001      | Sealed Ball Bearing             |
| 3           | 2              | 2112-0003      | Viton Seal (Standard)           |
| 3           | 2              | 2112-0001      | Buna-N Seal (Optional)          |
| 4           | 6              | 2210-0004      | Bolts                           |
| 5           | 1              | 0204-7500C     | Endplate (Cast Iron) with Seal  |
| 5           | 1              | 0204-7500N     | Endplate (Ni-Resist) with Seal  |
| 5           | 1              | 0204-7500X     | Endplate (SilverCast) with Seal |
| 6           | 1              | 1720-0014      | O-ring Gasket for Endplate      |
| 7           | 8              | 1005-0004      | Super Roller (Standard)         |
| 7           | 8              | 1002-0004      | Polypropylene Roller (Optional) |
| 7           | 8              | 1055-0004      | Teflon Roller (Optional)        |

| Ref.<br>No. | Qty.<br>Req'd. | Part<br>Number | Description                          |
|-------------|----------------|----------------|--------------------------------------|
| 8           | 1              | 3430-0745      | Rotor Assembly (Std. Ni-Resist & XL) |
| 8           | 1              | 0308-7560C     | Rotor Assembly (Cast Iron only)      |
| 10          | 1 kit          | 3420-0003      | Base Kit - Sold Separately           |
|             |                |                | Includes: (1) Base, (3) Bolts and    |
|             |                |                | (3) Washers                          |
| 11          | 1              | 0104-7500C     | Body (Cast Iron) with Seal           |
| 11          | 1              | 0104-7500N     | Body (Ni-Resist) with Seal           |
| 11          | 1              | 0104-7500X     | Body (SilverCast) with Seal          |
| 12          | 1              | 2300-0022      | Shaft Bearing Cover                  |
| 13          | 1              | 1610-0005      | Кеу                                  |
|             | 1              | 1610-0059      | Key (Stainless Steel)                |
|             |                |                |                                      |